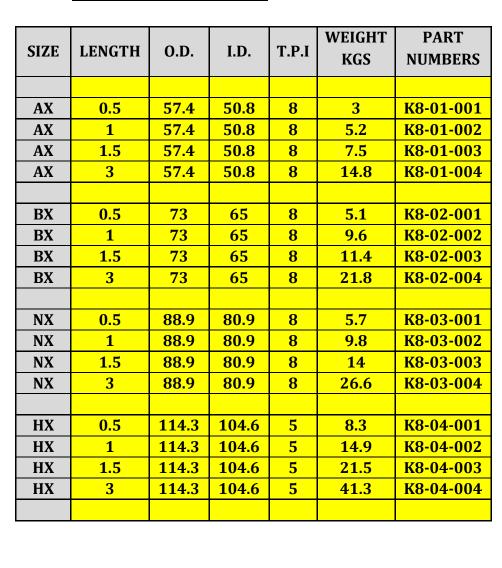

## X SERIES CASINGS

ALL KUVAWALA CASINGS ARE MANUFACTURED FROM THE HIGHEST QUALITY RAW MATERIALS i.e. COLD DRAWN SEAMLESS TUBES OF GRADE SAE 1541 THAT ARE IMPORTED. THESE HAVE EXTREMELY HIGH MECHANICAL PROPERTIES AND STRAIGHTNESS BETTER THAN 1:2000. ALL DRILL CASINGS ARE PARALLEL WALL

STANDARD 'X' SERIES CASINGS ARE FLUSH COUPLED AND A COUPLING IS SUPPLIED WITH EACH CASING LENGTH. COUPLINGS ARE MADE OF HEAT TREATED ALLOY STEEL.

WEIGHTS GIVEN ABOVE ARE INCLUSIVE OF COUPLING WEIGHT.

Head Office: 524, Arun Chambers, Tardeo, Mumbai 400 034. INDIA. Factory: Hadapsar, Pune. Tel.: +91-22-6663 5452 / 2351 6141 Email: sales@kuvawalacoredrill.com / mgk@kuvawalacoredrill.com